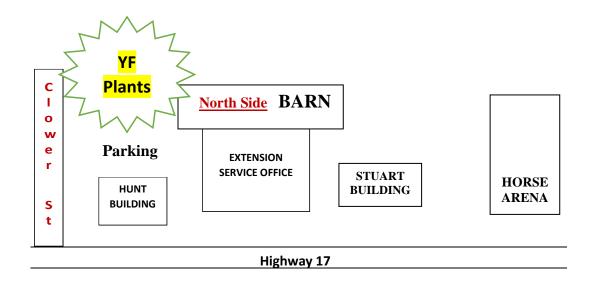

The trees will be distributed on Saturday, April 10<sup>th</sup>, at the Extension Service barn on the **north side** in Bartow at 1702 Highway 17 South. Distribution begins at 8:30 a.m. and the sale ends at 11:30 a.m. An exhibitor may purchase and register blueberries and citrus **but may show and sell only one plant** (blueberry or citrus). ONLY blue-ribbon plants will be auctioned.

Polk County Extension Citrus Advisory Committee Attn: Gail PO Box 9005, Drawer HS03 Bartow, FL 33831-9005

PLEASE PICK UP YOUR YOUTH FAIR PLANTS ON THE NORTH SIDE OF THE BARN ON CLOWER ST.

THIS IS GOING TO BE A DRIVE-THRU PICKUP WITH EVERYONE REMAINING IN THEIR VEHICLES.