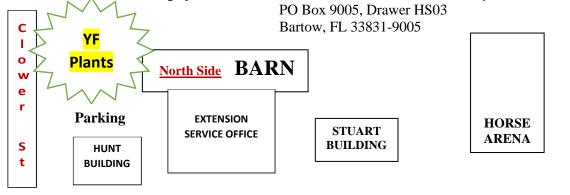

The bushes will be distributed on Saturday, April 2<sup>nd</sup>, at the Extension Service barn on the **north side** in Bartow at 1702 Highway 17 South. Distribution begins at 8:30 a.m. and the sale ends at 11:30 a.m. An exhibitor may purchase and register blueberries and citrus but **may show and sell only one plant (blueberry or citrus)**. **ONLY** blue-ribbon plants will be auctioned.

Highway 17

PLEASE PICK UP YOUR YOUTH FAIR PLANTS ON THE NORTH SIDE OF THE BARN ON CLOWER ST.

THIS IS GOING TO BE A DRIVE-THRU PICKUP WITH EVERYONE REMAINING IN THEIR VEHICLES.