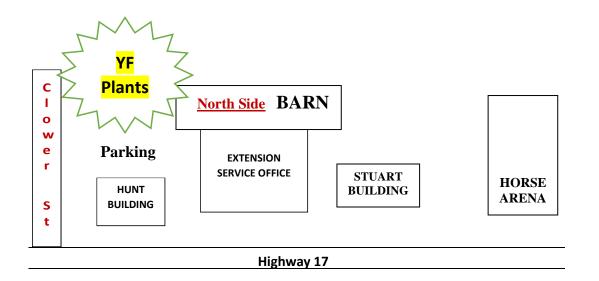

The trees will be distributed on Saturday, April 2<sup>nd</sup>, at the Extension Service barn on the **north side** in Bartow at 1702 Highway 17 South. Distribution begins at 8:30 a.m. and the sale ends at 11:30 a.m. An exhibitor may purchase and register blueberries and citrus **but may show and sell only one plant** (blueberry or citrus). ONLY blue-ribbon plants will be auctioned.

Polk County Extension Citrus Advisory Committee Attn: Gail PO Box 9005, Drawer HS03 Bartow, FL 33831-9005

PLEASE PICK UP YOUR YOUTH FAIR PLANTS ON THE NORTH SIDE OF THE BARN ON CLOWER ST.

THIS IS GOING TO BE A DRIVE-THRU PICKUP WITH EVERYONE REMAINING IN THEIR VEHICLES.